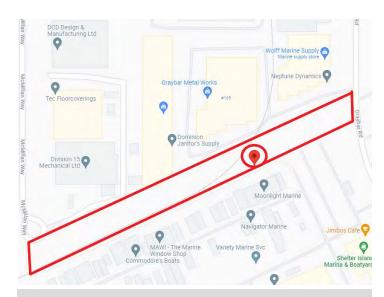

## LOCATION

Located off Graybar Road in East Richmond's Fraserwood Business Park, this property provides excellent connections to Vancouver, Richmond, New Westminster, Vancouver International Airport, and the Fraser Valley via the nearby intersection of the Richmond Connector (Highway 91A) and Westminster Highway.