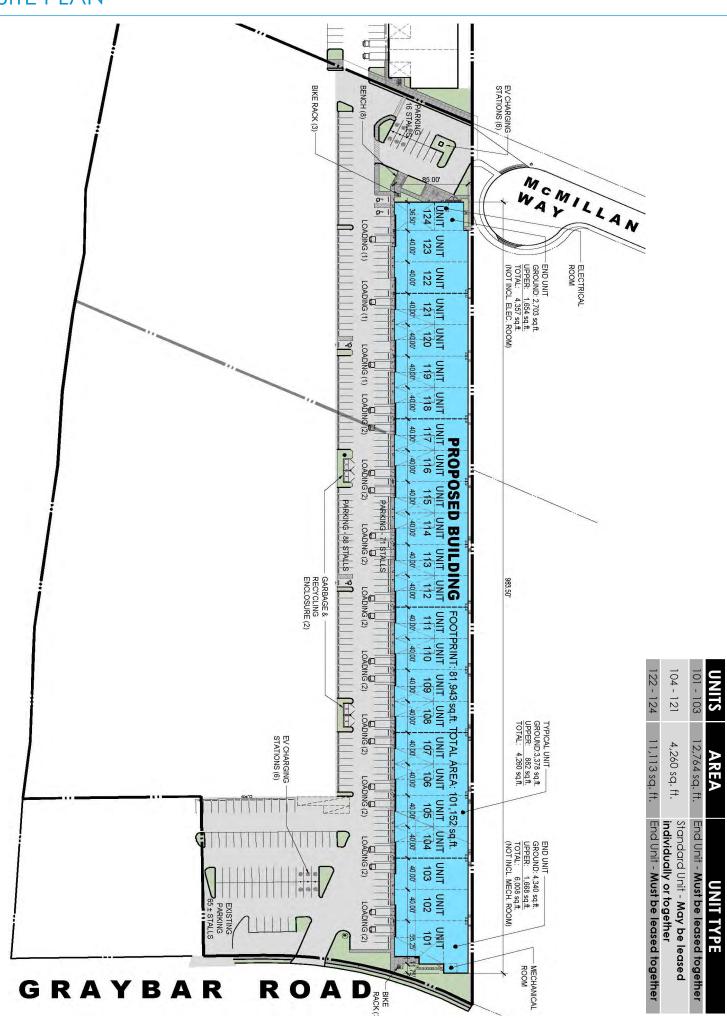

## **OPPORTUNITY**

Farrell Estates Ltd., is pleased to present an opportunity to lease high quality, small-bay industrial space in East Richmond. With units starting at 4,260 square feet, this project will provide much needed supply in to the Richmond industrial market. This building will offer the highest quality industrial features expected by the businesses of today.

## PROPERTY HIGHLIGHTS

ADDRESS: 6811 Graybar Road, Richmond, BC

**ZONING: IB-1** Zoning

**LEASE RATE:** Contact Listing Agents

**ADDITIONAL RENT:** Contact Listing Agents

**AVAILABILITY:** August 1, 2025