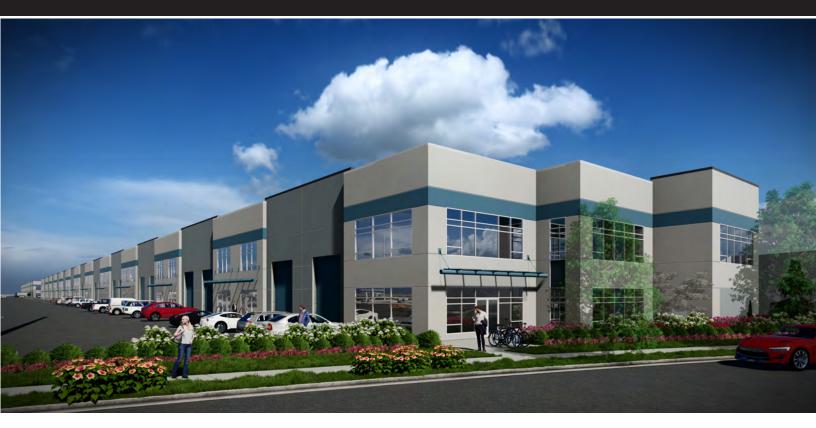

## **OPPORTUNITY**

Farrell Estates Ltd., is pleased to present an opportunity to lease high quality, small-bay industrial space in East Richmond. With units starting at 4,260 square feet, this project will provide much needed supply in to the Richmond industrial market. This building will offer the highest quality industrial features expected by the businesses of today.

### **BUILDING FEATURES**

- > 28" Clear Heights
- > Oversized Grade Loading Doors (14' x 18')
- > ESFR Sprinklers
- > Concrete Tilt-Up Construction
- > LED Lighting Throughout
- > 347/600 Volt 3 Phase
- > Gas Fired, Forced Air Warehouse Heating
- > 500 Lbs/Sq. Ft Loading Capacity
- > Exterior Lighting Powered by Solar Panels